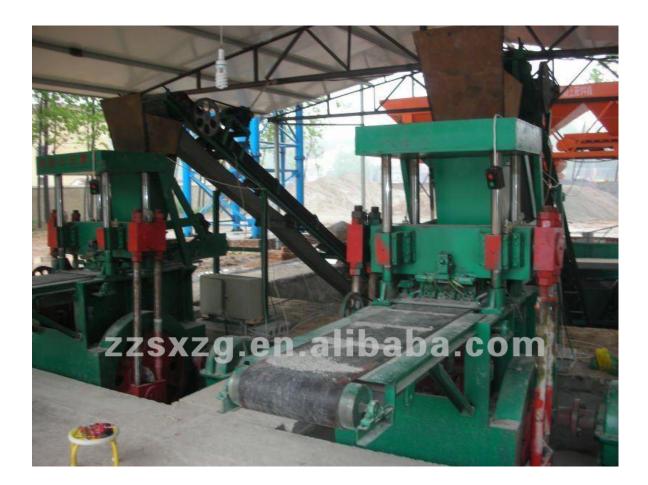

double brick making equipment in customer's brick factory:

Main features of high pressure brick making equipment:

- 1. High pressure, very solid brick, high density brick, no need pallets, brick can stack directly.
- 2.Very durable, long service time, low failure rate, due to its design and materials.
- 3. Long time working, save you a lot!