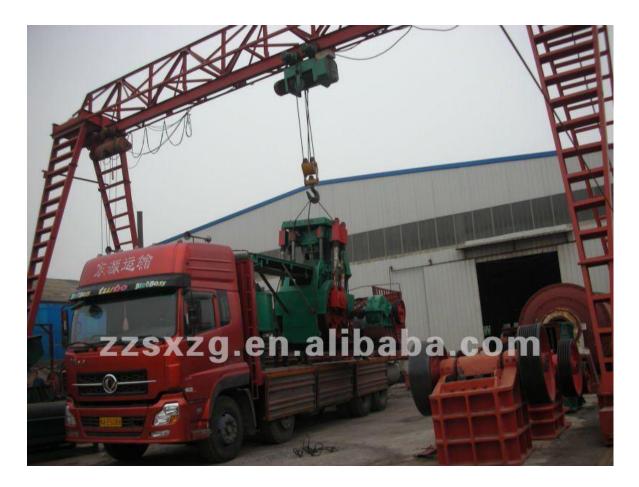

transport brick making equipment for customer:

MZJ360-3 high pressure brick making equipment technical parameter:

| Production capacity bricks(pcs/h) | 3200-3600  |
|-----------------------------------|------------|
| Nominal pressure(KN)              | 3600       |
| Each time formation(pcs/once)     | 3          |
| Make bricks specification(mm)     | 240*115*53 |
|                                   | 240*115*90 |
|                                   | 240*190*90 |
|                                   | 240*240*90 |
| Motor of host machine (kw)        | 18.5       |
| Weight (t)                        | 5.5        |