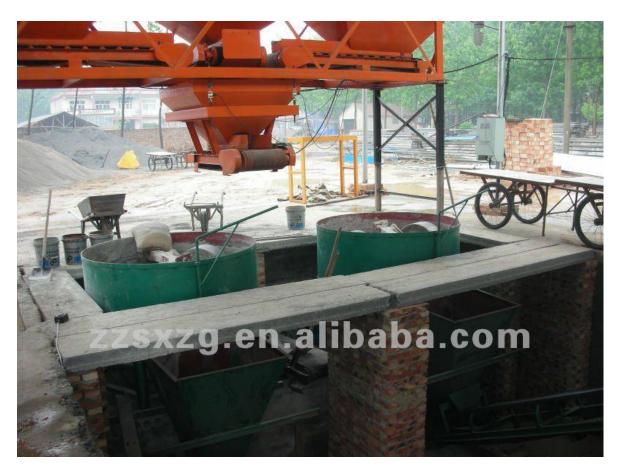

double edge runner in customer's brick factory:

Edge runner technical parameter:

| Diameter of Box: 1800mm     | Grinding Time: 5~6min       |
|-----------------------------|-----------------------------|
| Diameter of Wheel:600mm     | Motor: 11KW or 15KW         |
| Equipped with speed reducer | Shaft Speed: 20r/min        |
| Feeding Everytime: 600kg    | Dimension: 2200*1820*1500mm |